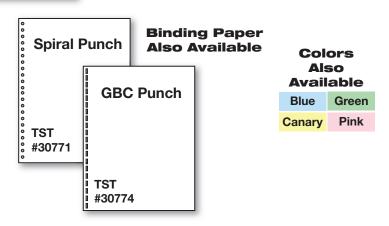

### The Paper People want to help

We'd like to be your source for Pre-Punched and Perforated papers. Help us identify the products that you need to run your business.

Please answer this simple survey:

| Contact phone:                                                                                                           |                       | e-mail:                                                              |          |    |
|--------------------------------------------------------------------------------------------------------------------------|-----------------------|----------------------------------------------------------------------|----------|----|
| Your<br>Staples Rep:<br>Contact Name:<br>Company Name:                                                                   |                       |                                                                      |          |    |
| 6. Additional Comments / Notes:                                                                                          |                       |                                                                      |          |    |
| 5. If Staples were to stock the items you need at a competitive price, would you purchase your Laser Cut Sheets from us? |                       |                                                                      | Yes      | No |
| 4. What is your estimated, average monthly usage? (# Cartons)                                                            |                       |                                                                      |          |    |
| 3. What Brand of paper do you currently use?                                                                             |                       |                                                                      |          |    |
| a) If <b>yes</b> , which  3" from  3-1/2" f  3-2/3" f  3-5/8" f                                                          | n formats do you use: | ☐ 5-1/2" from Bottom ☐ 3-2/3" and 7-1/3" from ☐ ½" from Left ☐ Other | n Bottom |    |
| 2. Do you currently use                                                                                                  | Pre-PERFORATED paper? |                                                                      | Yes      | No |
| a) If <b>yes</b> , which<br>□ 2HP - 1<br>□ 5HP - 1<br>□ 7HP - L<br>□ 5HP - L                                             | Γορ<br>∟eft           | ☐ Spiral ☐ GBC ☐ Velo ☐ Other_ What is your application?             | Yes      | No |
|                                                                                                                          |                       |                                                                      |          |    |