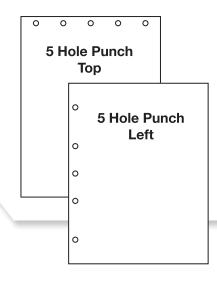

2 Hole Punch Top

TST #30760

5 Hole Punch Top

TST #30750

7 Hole Punch 0 Left 0 0 0 TST #30748

5 Hole Punch Left 0 0 TST #30758

### The Paper People want to help

We'd like to be your source for Pre-Punched and Perforated papers. Help us identify the products that you need to run your business.

Please answer this simple survey:

| Contact phone:                                                                                                           |                       | e-mail:                                                              |          |    |
|--------------------------------------------------------------------------------------------------------------------------|-----------------------|----------------------------------------------------------------------|----------|----|
| Your<br>Staples Rep:<br>Contact Name:<br>Company Name:                                                                   |                       |                                                                      |          |    |
| 6. Additional Comments / Notes:                                                                                          |                       |                                                                      |          |    |
| 5. If Staples were to stock the items you need at a competitive price, would you purchase your Laser Cut Sheets from us? |                       |                                                                      | Yes      | No |
| 4. What is your estimated, average monthly usage? (# Cartons)                                                            |                       |                                                                      |          |    |
| 3. What Brand of paper do you currently use?                                                                             |                       |                                                                      |          |    |
| a) If <b>yes</b> , which  3" from  3-1/2" f  3-2/3" f  3-5/8" f                                                          | n formats do you use: | ☐ 5-1/2" from Bottom ☐ 3-2/3" and 7-1/3" from ☐ ½" from Left ☐ Other | n Bottom |    |
| 2. Do you currently use                                                                                                  | Pre-PERFORATED paper? |                                                                      | Yes      | No |
| a) If <b>yes</b> , which<br>□ 2HP - 1<br>□ 5HP - 1<br>□ 7HP - L<br>□ 5HP - L                                             | Γορ<br>∟eft           | ☐ Spiral ☐ GBC ☐ Velo ☐ Other_ What is your application?             | Yes      | No |
|                                                                                                                          |                       |                                                                      |          |    |